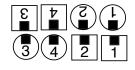

Fix at the ZL by Bend the Line...Flutterwheel...Bend the Line.

Finished Getout Module is Bend the Line...Flutterwheel...Bend the Line...Pass Thru... Wheel & Deal...Everybody UTrnBk...Centers In...Cast Off 3/4... Look for the Corner, Left Allemande

Second Getout Module Option

Pass Thru...Wheel and Deal...Everybody UTrnBk...Centers In...Cast Off 3/4... Just the Men 1/2 Sashay...Look for the Corner, Left Allemande