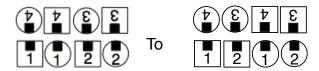

## **ZL to Facing Lines (1) Getout**

Pass Thru...Wheel & Deal...Double Pass Thru...Centers In...Cast Off 3/4

Ladies are In Sequence. Men are Out of Sequence. The men that need to be changed are in the opposite line.

Fix at the ZL by having the facing couples Flutterwheel.

Finished Getout Module is Flutter Wheel...Pass Thru...Wheel & Deal...Double Pass Thru...Centers In... Cast Off 3/4...Look for the Corner, Left Allemande