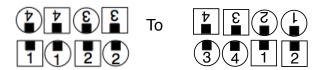

## ZL to Facing Lines (2) Getout

Pass Thru...Wheel and Deal...Everybody UTrnBk...Centers In...Cast Off 3/4

Ladies are in Sequence. Men are out of Sequence. The men that need to be changed are in the same line.

Fix at the ZL by Bend the Line...Flutterwheel...Bend the Line.

Finished Getout Module is Bend the Line...Flutterwheel...Bend the Line...Pass Thru... Wheel & Deal...Everybody UTrnBk...Centers In...Cast Off 3/4... Look for the Corner, Left Allemande