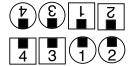

Fix at the ZL by having the facing couples Flutterwheel.

Finished Getout Module is Flutter Wheel...Pass Thru...Wheel & Deal...Double Pass Thru...Centers In... Cast Off 3/4...Look for the Corner, Left Allemande